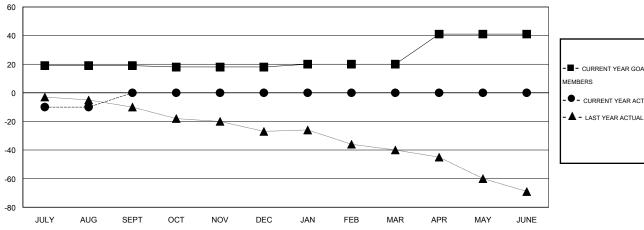

#### GOALS AND ACTUAL MEMBERS CUMULATIVE

| <b>-</b> | CURRENT YEAR GOALS FOR NEW |
|----------|----------------------------|
| EMD      | EDC                        |

CURRENT YEAR ACTUAL MEMBERS

- LAST YEAR ACTUAL MEMBERS